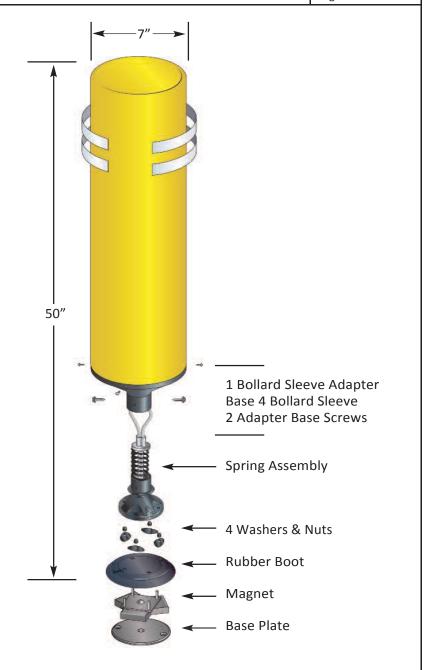

## GORILLA POST WITH POST GUARD COVER

**Colors:** Post Guard Cover Colors

**Spring:** 5 pounds of resistance to move post to 45 degree angle

Magnets: 380 PSI vertical lift

Base Plates: 5.5" dia., zinc plate 1/8" thick steel

**Spring:** 5 pounds of resistance to move post to 45 degree angle

## **INSTALLATION**

Cement Base Plate – 2-part epoxy

Asphalt Base Plate – 2-part epoxy with 2 anchors